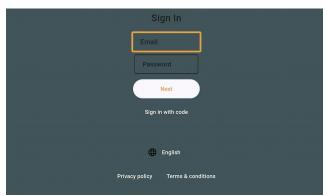

4. When the app download is complete, click open.

5. When the login screen appears enter the email and password associated with your account and click Next. You can also login using a unique 12 digit code which can be found in your welcome email or in your account profile.