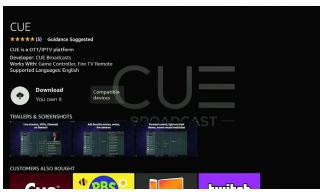

1. From the Firestick home screen, in the search bar enter enter CUE.

2. In the search results locate the CUE Broadcast logo.

3. Click on CUE Broadcast, when the download icon appears, press the center select button to download the app.

4. When the app download is complete, click open.

5. When the login screen appears enter the email and password associated with your account and click Next. You can also login using a unique 12 digit code which can be found in your welcome email or in your account profile.