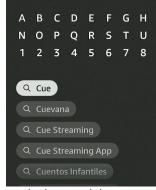

1. From the Firestick home screen, in the search bar enter enter CUE.

2. In the search results locate the CUE Broadcast logo.

3. Click on CUE Broadcast, when the download icon appears, press the center select button to download the app.