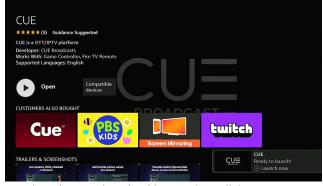

1. From the Firestick home screen, in the search bar enter enter CUE.

2. In the search results locate the CUE Broadcast logo.

3. Click on CUE Broadcast, when the download icon appears, press the center select button to download the app.

4. When the app download is complete, click open.

5. When the login screen appears enter the email and password associated with your account and click Next. You can also login using a unique 12 digit code which can be found in your welcome email or in your account profile.