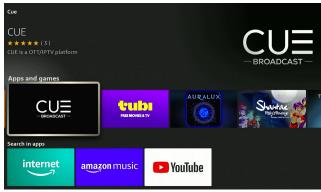

1. From the Firestick home screen, in the search bar enter enter CUE.

2. In the search results locate the CUE Broadcast logo.

3. Click on CUE Broadcast, when the download icon appears, press the center select button to download the app.